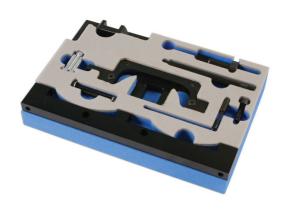

## Timing Tool Kit - for BMW 1.8, 2.0L

Designed for the BMW 1.8L & 2.0L N42 & N46 chain driven petrol engines found across the BMW range from 2001 to 2014. This set includes the locking tools required to set the timing of the camshaft, cam sensor and crankshaft components in one comprehensive kit.

- Engine Codes: N42, N46.
- For 1.8 & 2.0L petrol engines with chain driven camshafts.
- · Made in Sheffield.

http://lasertools.co.uk/product/4419

Distributed by The Tool Connection Ltd. Kineton Road | Southam | Warwickshire | CV47 0DR T | +44 (0) 1926 815 000 F | +44 (0) 1926 815 888