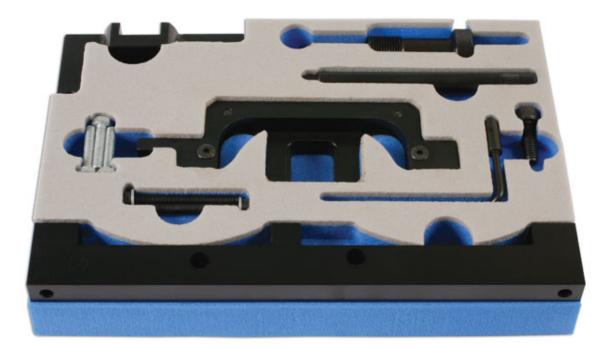

## Timing Tool Kit - for BMW 1.8, 2.0L

Designed for the BMW 1.8L & 2.0L N42 & N46 chain driven petrol engines found across the BMW range from 2001 to 2014. This set includes the locking tools required to set the timing of the camshaft, cam sensor and crankshaft components in one comprehensive kit.

- Engine Codes: N42, N46.
- For 1.8 & 2.0L petrol engines with chain driven camshafts.
- · Made in Sheffield.

http://lasertools.co.uk/product/4419

Distributed by The Tool Connection Ltd. Kineton Road | Southam | Warwickshire | CV47 0DR T | +44 (0) 1926 815 000 F | +44 (0) 1926 815 888