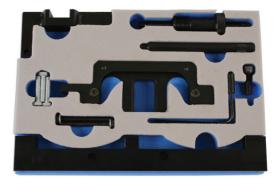

## Timing Tool Kit - for BMW 1.8, 2.0L

Designed for the BMW 1.8L & 2.0L N42 & N46 chain driven petrol engines found across the BMW range from 2001 to 2014. This set includes the locking tools required to set the timing of the camshaft, cam sensor and crankshaft components in one comprehensive kit.

- Engine Codes: N42, N46.
- For 1.8 & 2.0L petrol engines with chain driven camshafts.
- · Made in Sheffield.

http://lasertools.co.uk/product/4419

Distributed by The Tool Connection Ltd. Kineton Road | Southam | Warwickshire | CV47 0DR T | +44 (0) 1926 815 000 F | +44 (0) 1926 815 888