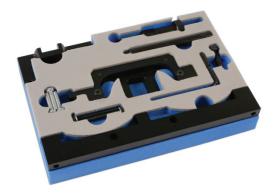

## Timing Tool Kit - for BMW 1.8, 2.0L

Designed for the BMW 1.8L & 2.0L N42 & N46 chain driven petrol engines found across the BMW range from 2001 to 2014. This set includes the locking tools required to set the timing of the camshaft, cam sensor and crankshaft components in one comprehensive kit.

- Engine Codes: N42, N46.
- For 1.8 & 2.0L petrol engines with chain driven camshafts.
- · Made in Sheffield.

http://lasertools.co.uk/product/4419

Distributed by The Tool Connection Ltd. Kineton Road | Southam | Warwickshire | CV47 0DR T | +44 (0) 1926 815 000 F | +44 (0) 1926 815 888